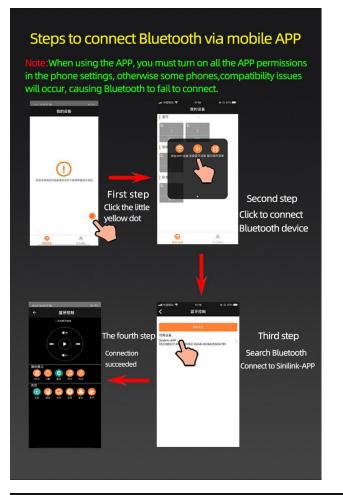

#### Precautions for use: Precautions for using APP

When using the APP, the Sinilink-APP cannot be searched. Check whether the Sinilink-APP is searched in the phone settings-Bluetooth interface. If it is searched (don't connect here), it means that the permission of the APP is not activated or the location information of the phone is not opened (very important ), please go to the phone settings to open all the permissions of the APP and then reopen the APP search; if the Sinilink-APP is not searched in the phone settings-Bluetooth, please confirm whether the Bluetooth power amplifier board is powered on and enter the Bluetooth mode; if it is powered on and enters Bluetooth Please adjust the angle of the Bluetooth power amplifier board and search again.