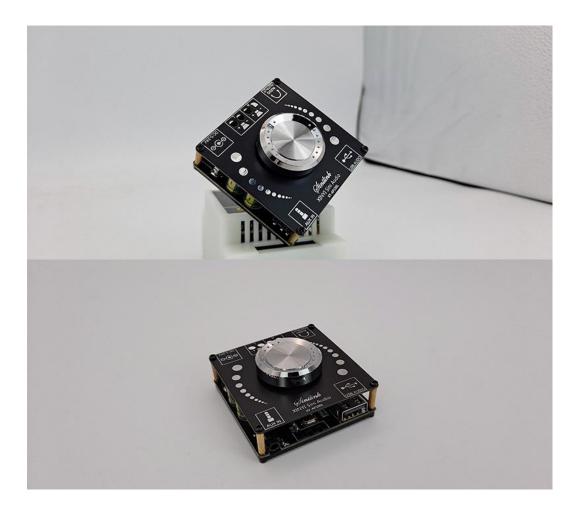

## PRODUCT INSTALATION AND DIMENSION FIGURE

## **PRODUCT SIZE CHART / PRODUCT SIZE CHART**

Do not connect to Sinilink-APP here, if it is connected, please unpair and search again

When the Bluetooth board is powered on, the blue LED flashes quickly and enters the Bluetooth connection mode; the mobile phone searches for XinYi, clicks "XinYi" to complete the connection and the sound is played, at this time the blue LED enters a long light state; open the mobile phone to play music , The blue LED flashes slowly and enters the playback state.