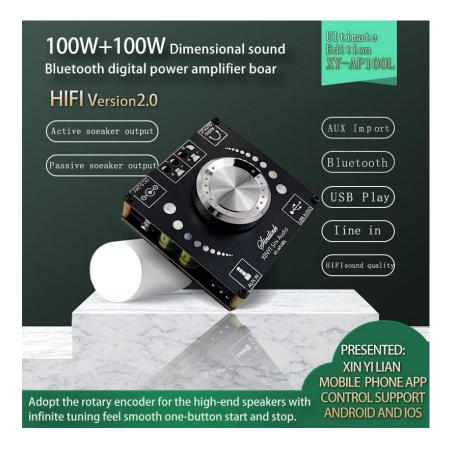

APP download address:

Apple IOS: search in the Apple store: sinilink

Android:

https://m.pp.cn/detail.html?ch\_src=pp\_dev&appid=7921907&ch=default or download from the official website: http://www.sinilink.com/release.apk

Or download the APP on your mobile phone: PP Assistant, search for 'sinilink' to download in PP Assistant or scan the code to download the APP

(Note: Android major mainstream markets have been put on the Xiaomi market, and the Huawei market has recently been put on the shelves)

For foreign customers, please download from Google Market, search for `sinilink' to download

**Computer client software download address:** 

http://www.sinilink.com/download/tools/Sinilink-Setup.exe



|                                | election table                                                                                                                                                                   |                                                                                                                     |  |  |
|--------------------------------|----------------------------------------------------------------------------------------------------------------------------------------------------------------------------------|---------------------------------------------------------------------------------------------------------------------|--|--|
| Model                          | XY-AP100L Flagship<br>version