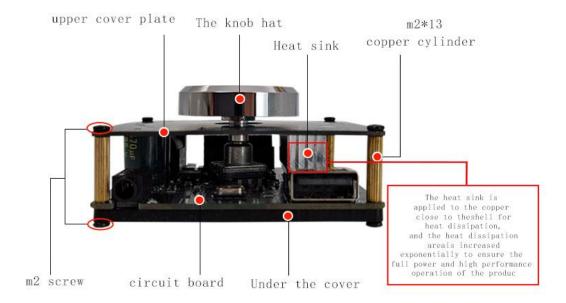

| 58mm*58mm*18mm                                                                                                                                                                   | 60mm*60mm*20mm                                                                                                      |  |  |
| Weight<br>(including packaging | 68g                                                                                                                                                                              | 85g                                                                                                                 |  |  |





<section-header><section-header><section-header><complex-block><complex-block><complex-block>

## PRODUCT INSTALATION AND DIMENSION FIGURE



## TO CREATE THE MYTH OF BLUETOOTH HEADSET

| Trademark: XINYI                                      | Sini Audio Model: XY-AP100L                                             |
|-------------------------------------------------------|-------------------------------------------------------------------------|
| Bluetooth Core: 5.0                                   | Fit the horn: 20W~300W 4 $\Omega$ 8 $\Omega$                            |
| Distance: 15m (una                                    | ${f abgeschirmt}$ ) Number of tracks: left and right dual tracks (stere |
| Power supply voltage :DC                              | :5~26V(the higher the voltage, the greater the output powe              |
| Protection mechanism: p<br>self - recovery overheatir | ower reverse connection protection,