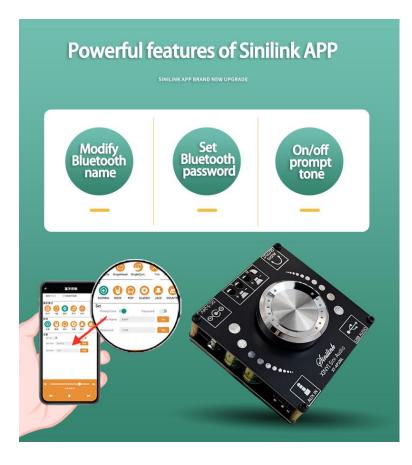

APP download address:

Apple IOS: search in the Apple store: sinilink

Android:

https://m.pp.cn/detail.html?ch\_src=pp\_dev&appid=7921907&ch=default or download from the official website: http://www.sinilink.com/release.apk

Or download the APP on your mobile phone: PP Assistant, search for 'sinilink' to download in PP Assistant or scan the code to download the APP

(Note: Android major mainstream markets have been put on the Xiaomi market, and the Huawei market has recently been put on the shelves)

For foreign customers, please download from Google Market, search for `sinilink' to download

**Computer client software download address:** 

http://www.sinilink.com/download/tools/Sinilink-Setup.exe

|                                | election table                                                                                                                                                                   |                                                                                                                     |  |  |
|--------------------------------|----------------------------------------------------------------------------------------------------------------------------------------------------------------------------------|---------------------------------------------------------------------------------------------------------------------|--|--|
| Model                          | XY-AP100L Flagship<br>version                                                                                                                                                    | XY-AP100H Extreme<br>Edition                                                                                        |  |  |
| Picture                        |                                                                                                                                                                                  |                                                                                                                     |  |  |
| Character                      | Designedbyefficient Class-D stereoam-<br>plifier,withexcellentaudioperformance,-<br>good distortion and anti-pop function,<br>Sound mellow,voicepermeability, supe-<br>riorsound | <ul> <li>stereoamplifier TPA3116D2,</li> <li>withsuperhighfidelity (HIFI)</li> </ul>                                |  |  |
| SinilinkAPP                    | YES                                                                                                                                                                              | YES                                                                                                                 |  |  |
| Supply                         | DC8-26V/3A                                                                                                                                                                       | DC8-26V/3A                                                                                                          |  |  |
| Audio Input                    | Bluetooth+AUX+Udisk+USBsoundmax                                                                                                                                                  | Bluetooth+AUX+U disk+USBsoundma                                                                                     |  |  |
| Volumecontrol                  | Rotate 360 degrees by encoder                                                                                                                                                    | Rotate 360 degrees by encoder                                                                                       |  |  |
| Audiooutput                    | Speaker*2+3.5mm Audiojack                                                                                                                                                        | Speaker*2+3.5mm Audiojack                                                                                           |  |  |
| Outputpower                    | 100W*2                                                                                                                                                                           | 100W*2                                                                                                              |  |  |
| Output filter                  | NO filter                                                                                                                                                                        | Professional audio LC filter                                                                                        |  |  |
| Protections                    | overcurrent、short circuit、<br>overtemperature protection and<br>electrostatic protection                                                                                         | over temperature、overvoltage、undervoltag<br>、DC-detect and short circuit protection and<br>electrostatic protection |  |  |
| Thermal solution               | Heat sink and shell                                                                                                                                                              | Heat sink and shell                                                                                                 |  |  |
| Speakers                       | 4-8Ω, 30-300W                                                                                                                                                                    | 2-8Ω, 30-300W                                                                                                       |  |  |
| Size(with shell)               | 58mm*58mm*18mm                                                                                                                                                                   | 60mm*60mm*20mm                                                                                                      |  |  |
| Weight<br>(including packaging | 68g                                                                                                                                                                              | 85g                                                                                                                 |  |  |