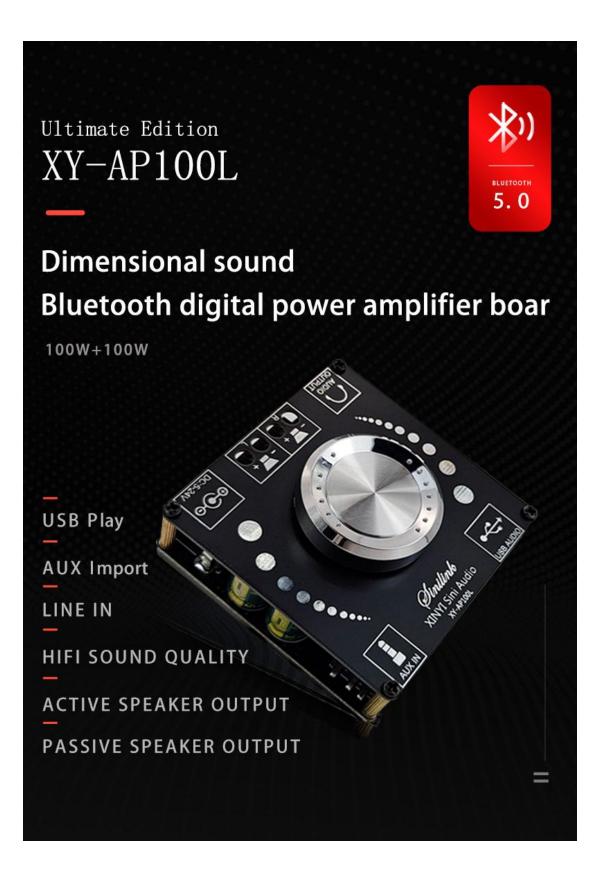

-8Ω, 30-300W                                                                                                       |  |  |
| Size(with shell)               | 58mm*58mm*18mm                                                                                                                                                                   | 60mm*60mm*20mm                                                                                                      |  |  |
| Weight<br>(including packaging | 68g                                                                                                                                                                              | 85g                                                                                                                 |  |  |





<section-header><section-header><section-header><complex-block><complex-block><complex-block>

## PRODUCT INSTALATION AND DIMENSION FIGURE



## TO CREATE THE MYTH OF BLUETOOTH HEADSET

| Trademark: XINYI                                      | Sini Audio Model: XY-AP100L                                             |
|-------------------------------------------------------|-------------------------------------------------------------------------|
| Bluetooth Core: 5.0                                   | Fit the horn: 20W~300W 4 $\Omega$ 8 $\Omega$                            |
| Distance: 15m (una                                    | ${f abgeschirmt}$ ) Number of tracks: left and right dual tracks (stere |
| Power supply voltage :DC                              | :5~26V(the higher the vo