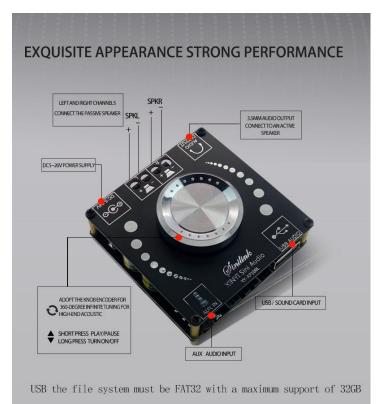

#### Audio input mode switch

When this product is not mounted with any external audio device,

the power-on default is Bluetooth mode; if the external playback device is mounted, such as inserting an AUX or U disk, the power-on default is AUX or U disk playback mode; the playback process follows the priority of the rear plug-in device In principle, for example, if you insert AUX during Bluetooth playback, you will immediately switch to AUX playback; the audio mode can also be switched by APP, which is very convenient.

When AUX is playing, try to choose AUX cable with shielding layer to reduce noise.

The MP3 format is recommended for U disk playback. The sampling rate of the WAV format must be within 44100Hz. If the sampling rate is too high, the playback may not be possible.

When using the USB sound card function, you can connect the computer with a USB data cable without installing any drivers. Most computer systems will switch the USB sound card by default. If it can't switch automatically, you can manually select the switch. Power selection