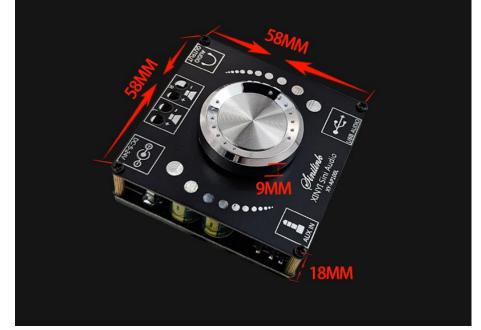

## PRODUCT INSTALATION AND DIMENSION FIGURE

## **PRODUCT SIZE CHART / PRODUCT SIZE CHART**

Do not connect to Sinilink-APP here, if it is connected, please unpair and search again

When the Bluetooth board is powered on, the blue LED flashes quickly and enters the Bluetooth connection mode; the mobile phone searches for XinYi, clicks "XinYi" to complete the connection and the sound is played, at this time the blue LED enters a long light state; open the mobile phone to play music , The blue LED flashes slowly and enters the playback state.