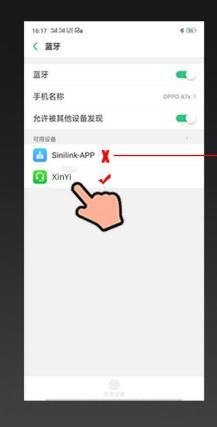

## **PRODUCT SIZE CHART / PRODUCT SIZE CHART**

Do not connect to Sinilink-APP here, if it is connected, please unpair and search again

When the Bluetooth board is powered on, the blue LED flashes quickly and enters the Bluetooth connection mode; the mobile phone searches for XinYi, clicks "XinYi" to complete the connection and the sound is played, at this time the blue LED enters a long light state; open the mobile phone to play music , The blue LED flashes slowly and enters the playback state.

#### Precautions for use: Precautions for using APP

When using the APP, the Sinilink-APP cannot be searched. Check whether the Sinilink-APP is searched in the phone settings-Bluetooth interface. If it is searched (don't connect here), it means that the permission of the APP is not activated or the location information of the phone is not opened (very important ), please go to the phone settings to open all the permissions of the APP and then reopen the APP search; if the Sinilink-APP is not searched in the phone settings-Bluetooth, please confirm whether the Bluetooth power amplifier board is powered on and enter the Bluetooth mode; if it is powered on and enters Bluetooth Please adjust the angle of the Bluetooth power amplifier board and search again.